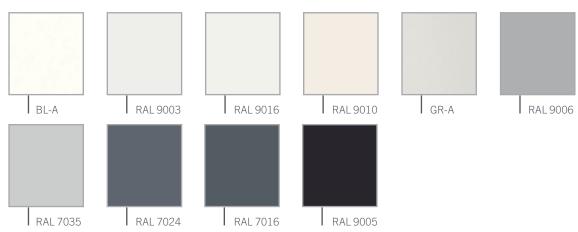

#### Chosen from RAL

Our powder coating range comprises more than 170 colours included in the RAL CLASSIC K7 colour chart with MATT finish catalogue. **QUALICOAT CERTIFICATE 1: 1 year** in Florida extreme climate conditions (UNITED STATES).

## Finishes with greater demand