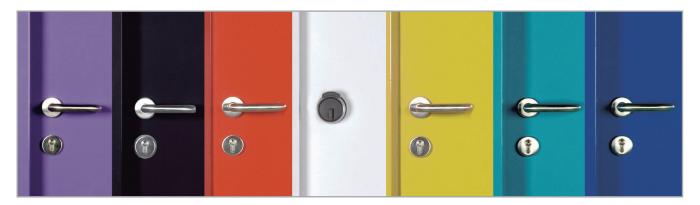

ANDREU FINISHES

### **ANDREU** finishes according to doors range









Polyester Powder Coating Finishes (RAL K7 CLASSIC MATE)

#### Chosen from RAL

Our powder coating range comprises more than 170 colours included in the RAL CLASSIC K7 colour chart with MATT finish catalogue. **QUALICOAT CERTIFICATE 1: 1 year** in Florida extreme climate conditions (UNITED STATES).



## Finishes with greater demand



## Special paints and finishes

- Other finishes: Bright or Luminous.
- Other possible finishes: Gloss, Satin, Textured, Embossed, Antibacterial, Collection FUTURA, Anticorrosion level from 1 to 4, Metallic.
- QUALICOAT CERTIFICATE 2: 3 to 5 years in Florida extreme climate conditions (UNITED STATES). QUALICOAT CERTIFICATE 3: 10 years in Florida extreme climate conditions (UNITED STATES).





### Formica HPL (HIGH PRESSURE LAMINATE)

#### Standard Collection:



### Other collections:

## **RAL Bicolour finish**



### **Other Stainless Steel finishes**

- Stainless Steel 304
- Stainless Steel 316
- Other available finishes: BA (Glossy on both sides) and Frosted (with rugge finish, grain size 220/220).

### **Wood Imitation**

# Pre-lacquered HQ steel