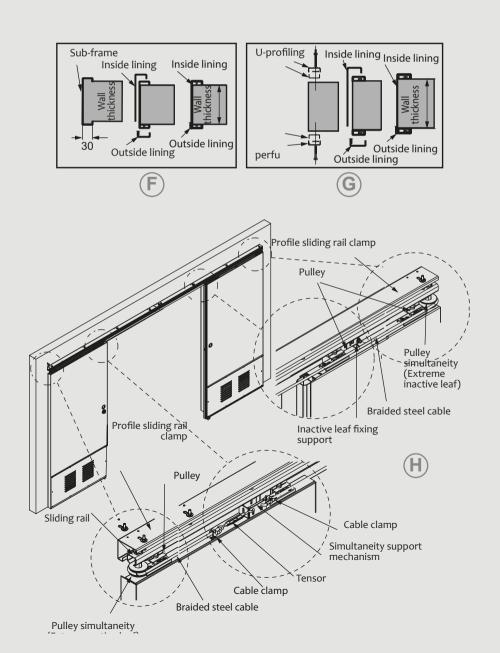

### FITTING THE LINING

The linings can be fitted on a sub-frame before the wall (F) or without it (G).

### SIMULTANEOUS OPENING SYSTEM

In the Office Slide Double Leaf model, there is the option of installing the Simultaneous Opening System, to make opening and closing easier (H).

### **BASEBOARD**

Optionally: Stainless steel baseboard in 2 versions simple or double, and plain or ventilated (H).