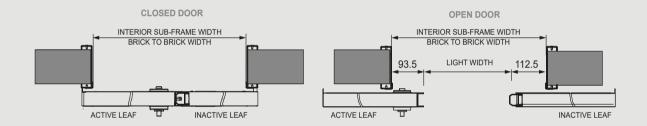

### LINING AND RAIL COVER

As it has no frame, wall linings that follow the wall, of the same finish as the leaf, are supplied along with the leaf (D).

Rail cover: 1mm thick steel and of the same finish as the leaf, that protects and beautifies the slideway (E).

### FITTING THE LINING

The linings can be fitted on a sub-frame before the wall (F) or without it (G).