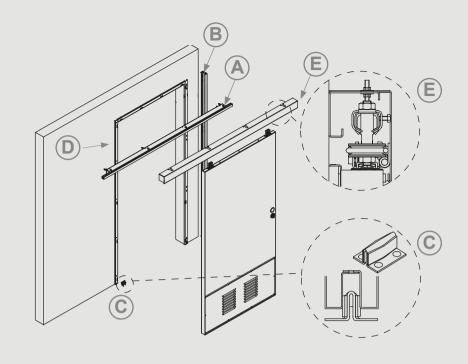

### **STRUCTURE**

Two 0.6mm thick galvanized steel sheets assembled without welding (A).

Leaf thickness: 38mm.

Inner chamber: high density insulation

material (B).

Ventilated baseboard

## LOCKING AND DRIVING SYSTEM

Hook lock with satin nickel front embedded in the edge of the leaf (C).

Circular recessed nickel handel (D) and latch with free / occupied visor (E) on both sides.

Other drive system option:

-Latch with cylinder (F).

### **OPERATION**

Sliding system made up of a sliding rail and wheels with height adjustment from where the leaf hangs (A). Opening and closing stoppers (B) + bottom sliding rail piece shaped as "T" (C).

### LINING AND RAIL COVER

As it has no frame, wall linings that follow the wall, of the same finish as the leaf, are supplied along with the leaf (D).

Rail cover: 1mm thick steel and of the same finish as the leaf, that protects and beautifies the slideway (E).