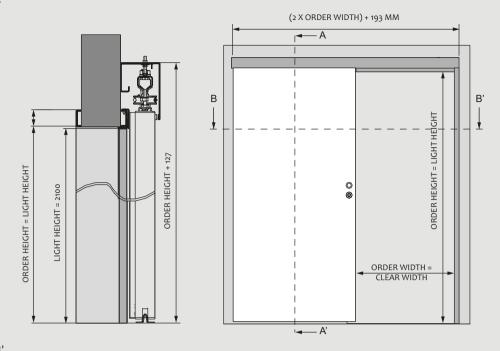

### **MEASUREMENTS ONE LEAF**

### SECTION A-A'

### SECTION B-B'

| Light Measurement |        | Frame Measurement |        | Hole Work Measurement * |        |
|-------------------|--------|-------------------|--------|-------------------------|--------|
| Width             | Height | Width             | Height | Width                   | Height |
| 700               | 2100   | 809               | 2105   | 809                     | 2015   |
| 800               | 2100   | 909               | 2105   | 909                     | 2105   |
| 900               | 2100   | 1009              | 2105   | 1009                    | 2105   |
| 1000              | 2100   | 1109              | 2105   | 1109                    | 2105   |

### **MEASUREMENTS DOUBLE LEAF**

### SECTION B-B'

| Light Measurement |        | Frame Measurement |        | Hole Work Measurement * |        |
|-------------------|--------|-------------------|--------|-------------------------|--------|
| Width             | Height | Width             | Height | Width                   | Height |
| 1200              | 2100   | 1409              | 2105   | 1409                    | 2105   |
| 1300              | 2100   | 1509              | 2105   | 1509                    | 2105   |
| 1400              | 2100   | 1609              | 2105   | 1609                    | 2105   |
| 1500              | 2100   | 1709              | 2105   | 1709                    | 2105   |
| 1600              | 2100   | 1809              | 2105   | 1809                    | 2105   |