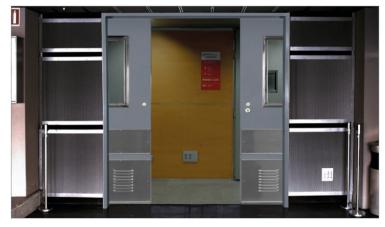

### SIMULTANEOUS OPENING SYSTEM

In the Office Slide Double Leaf model, there is the option of installing the Simultaneous Opening System, to make opening and closing easier (H).