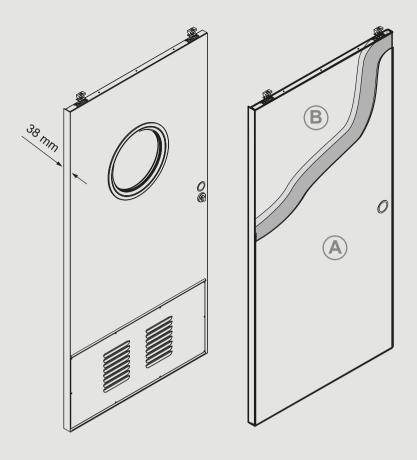

### **STRUCTURE**

Two 0.6mm thick galvanized steel sheets assembled without welding (A).

Leaf thickness: 38mm.

Inner chamber: high density insulation

material (B).

Ventilated baseboard