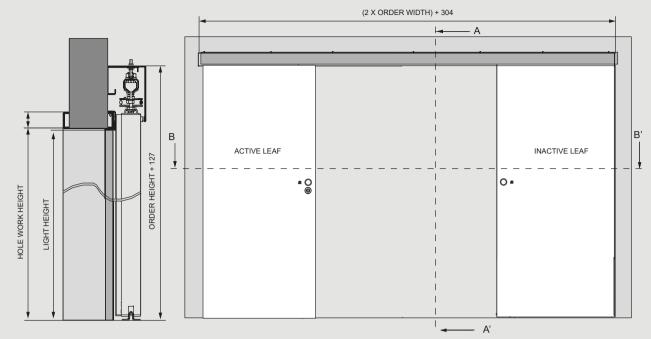

### **MEASUREMENTS DOUBLE LEAF**

### SECTION A-A'

### SECTION B-B'

| Light Measurement |        | Frame Measurement |        | Hole Work Measurement * |        |
|-------------------|--------|-------------------|--------|-------------------------|--------|
| Width             | Height | Width             | Height | Width                   | Height |
| 1200              | 2100   | 1409              | 2105   | 1409                    | 2105   |
| 1300              | 2100   | 1509              | 2105   | 1509                    | 2105   |
| 1400              | 2100   | 1609              | 2105   | 1609                    | 2105   |
| 1500              | 2100   | 1709              | 2105   | 1709                    | 2105   |
| 1600              | 2100   | 1809              | 2105   | 1809                    | 2105   |

Standard measurements in millimeters. Possibility of other measurements on request.

<sup>\*</sup> Mounting dimensions without sub-frame.