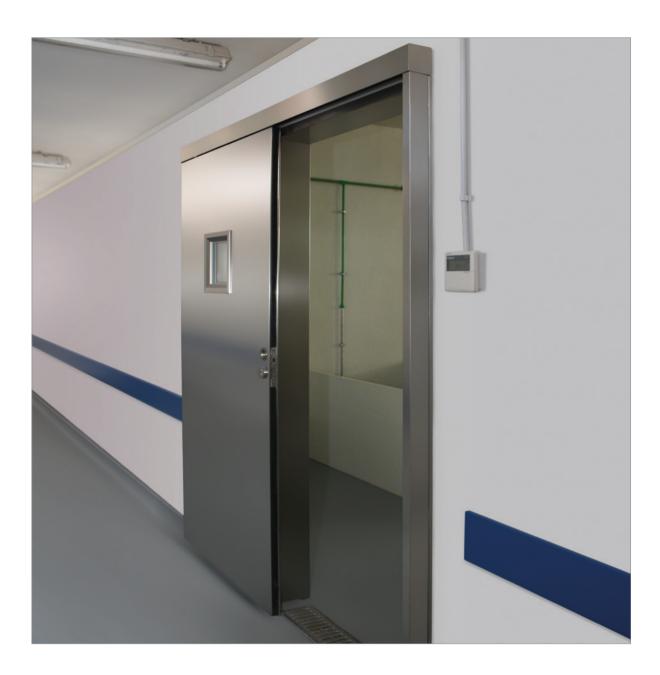

# Office Slide

1 and 2 Leaf Door. Sliding

### **OPERATION**

Sliding system made up of a sliding rail and wheels with height adjustment from where the leaf hangs (A). Opening and closing stoppers (B) + bottom sliding rail piece shaped as "T" (C).

### LINING AND RAIL COVER

As it has no frame, wall linings that follow the wall, of the same finish as the leaf, are supplied along with the leaf (D).

Rail cover: 1mm thick steel and of the same finish as the leaf, that protects and beautifies the slideway (E).