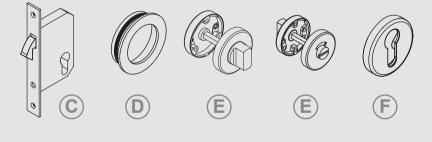

## LOCKING AND DRIVING SYSTEM

Hook lock with satin nickel front embedded in the edge of the leaf (C).

Circular recessed nickel handel (D) and latch with free / occupied visor (E) on both sides.

Other drive system option:

-Latch with cylinder (F).