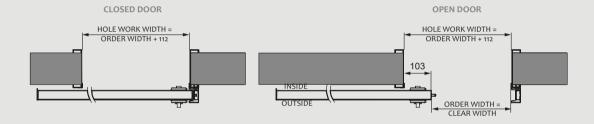

### **MEASUREMENTS ONE LEAF**

### SECTION A-A'

### SECTION B-B'

| Light Measurement |        | Frame Measurement |        | Hole Work Measurement * |        |
|-------------------|--------|-------------------|--------|-------------------------|--------|
| Width             | Height | Width             | Height | Width                   | Height |
| 700               | 2100   | 809               | 2105   | 809                     | 2015   |
| 800               | 2100   | 909               | 2105   | 909                     | 2105   |
| 900               | 2100   | 1009              | 2105   | 1009                    | 2105   |
| 1000              | 2100   | 1109              | 2105   | 1109                    | 2105   |

Standard measurements in millimeters. Possibility of other measurements on request.

<sup>\*</sup> Mounting dimensions without sub-frame.