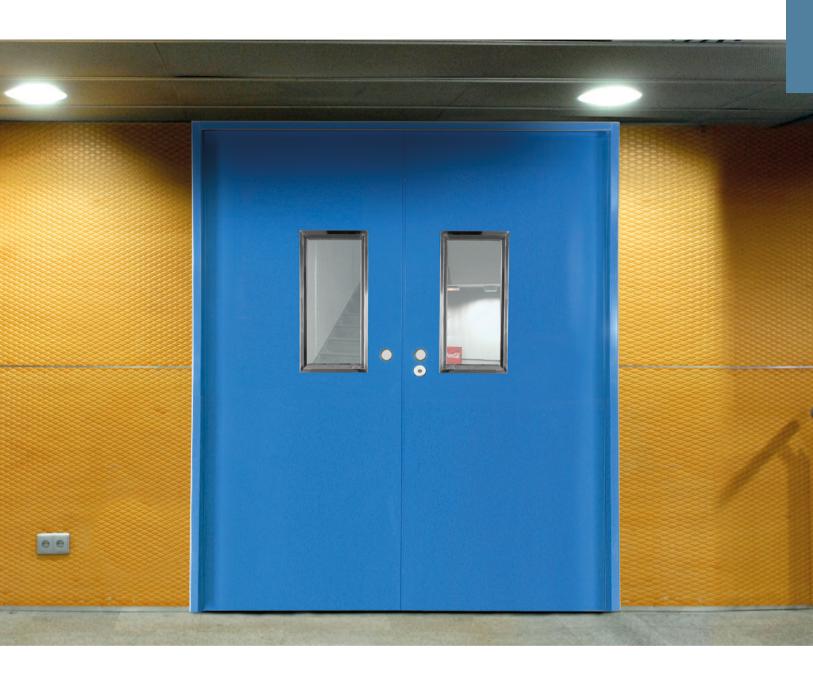

# Office Slide

1 and 2 Leaf Door. Sliding

## LOCKING AND DRIVING SYSTEM

Hook lock with satin nickel front embedded in the edge of the leaf (C).

Circular recessed nickel handel (D) and latch with free / occupied visor (E) on both sides.

Other drive system option:

-Latch with cylinder (F).